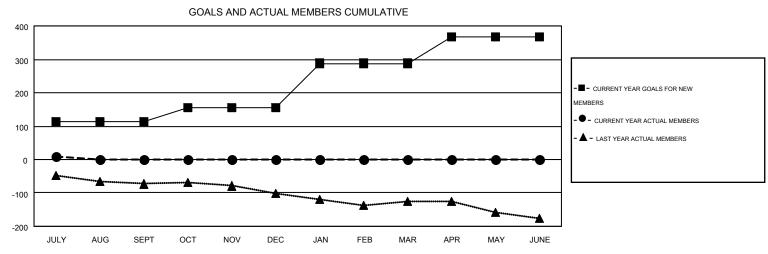

## MONTHLY MEMBERSHIP PROGRESS REPORT

Results as of: 7/31/2016

Multiple District 6

Mul

LOCATION: COLORADO

| GMT: KENN     | ETH SCHWOLS      |                   |                  |                  |                                |                    |                                        |                    | GMT CA 1         |  |
|---------------|------------------|-------------------|------------------|------------------|--------------------------------|--------------------|----------------------------------------|--------------------|------------------|--|
|               |                  | Clubs             |                  |                  | Members  RESULTS FOR 2016-2017 |                    |                                        |                    |                  |  |
|               | RESUI            | LTS FOR 2016-2017 |                  |                  |                                |                    |                                        |                    |                  |  |
| QUARTER       | NEW CLUB<br>GOAL | NEW CLUBS         | DROPPED<br>CLUBS | NET<br>GAIN/LOSS | QUARTER                        | NEW MEMBER<br>GOAL | CHARTER AND<br>NEW<br>MEMBERS<br>ADDED | DROPPED<br>MEMBERS | NET<br>GAIN/LOSS |  |
| JULY/AUG/SEPT | 3                | 1                 | 0                | 1                | JULY/AUG/SEPT                  | 113                | 48                                     | 39                 | 9                |  |
| OCT/NOV/DEC   | 1                | 0                 | 0                | 0                | OCT/NOV/DEC                    | 41                 | 0                                      | 0                  | 0                |  |
| JAN/FEB/MAR   | 3                | 0                 | 0                | 0                | JAN/FEB/MAR                    | 134                | 0                                      | 0                  | 0                |  |
| APR/MAY/JUNE  | 1                | 0                 | 0                | 0                | APR/MAY/JUNE                   | 78                 | 0                                      | 0                  | 0                |  |