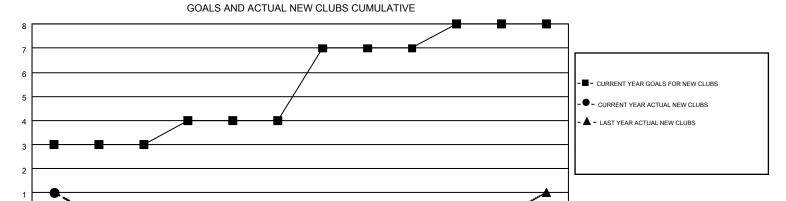

## MONTHLY MEMBERSHIP PROGRESS REPORT

Results as of: 7/31/2016

Multiple District 6

Mul

LOCATION: COLORADO

| GMT: KENN     | ETH SCHWOLS      |                   |                  |                  |                                |                    |                                        |                    | GMT CA 1         |  |
|---------------|------------------|-------------------|------------------|------------------|--------------------------------|--------------------|----------------------------------------|--------------------|------------------|--|
|               |                  | Clubs             |                  |                  | Members  RESULTS FOR 2016-2017 |                    |                                        |                    |                  |  |
|               | RESUI            | LTS FOR 2016-2017 |                  |                  |                                |                    |                                        |                    |                  |  |
| QUARTER       | NEW CLUB<br>GOAL | NEW CLUBS         | DROPPED<br>CLUBS | NET<br>GAIN/LOSS | QUARTER                        | NEW MEMBER<br>GOAL | CHARTER AND<br>NEW<br>MEMBERS<br>ADDED | DROPPED<br>MEMBERS | NET<br>GAIN/LOSS |  |
| JULY/AUG/SEPT | 3                | 1                 | 0                | 1                | JULY/AUG/SEPT                  | 113                | 48                                     | 39                 | 9                |  |
| OCT/NOV/DEC   | 1                | 0                 | 0                | 0                | OCT/NOV/DEC                    | 41                 | 0                                      | 0                  | 0                |  |
| JAN/FEB/MAR   | 3                | 0                 | 0                | 0                | JAN/FEB/MAR                    | 134                | 0                                      | 0                  | 0                |  |
| APR/MAY/JUNE  | 1                | 0                 | 0                | 0                | APR/MAY/JUNE                   | 78                 | 0                                      | 0                  | 0                |  |